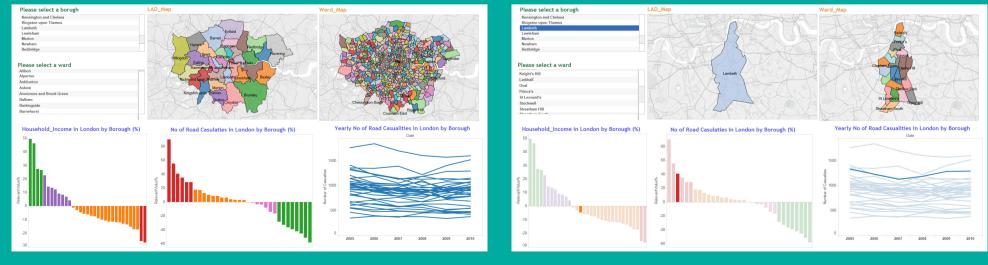

## London Borough Profile Dashboard:

These sample dashboards show a borough's performance based on a set of given measures with comparison with all the other boroughs in London. Different colours indicate different performance levels. User can select a particular borough of interest by using the map provided or the list of borough names.

## LONDON BOROUGH PROFILE DASHBOARD

LONDON BOROUGH PROFILE DASHBOARD