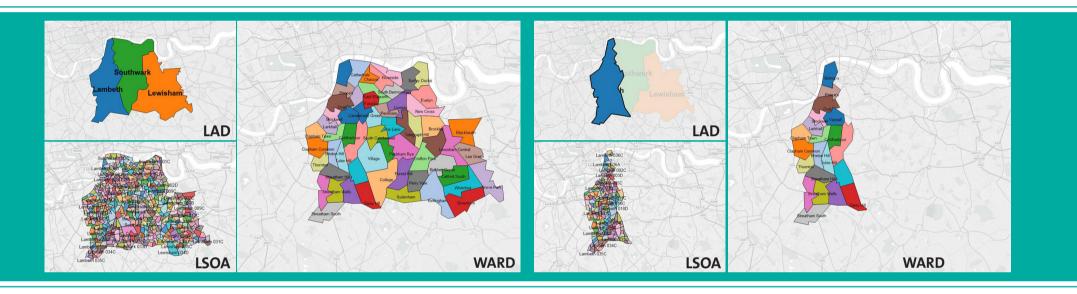

## London Map at three levels:

These sample dashboards show polygon maps for local authorities at various geographical levels including LAD, Ward, and LSOA in a hierarchical way, each sub-graph for a particular level. The Wards within each Borough and the LSOAs within each Ward can be shown distinguishingly with their boundaries. Selecting a location at any geographical level from a sub-graph, the corresponding locations at a higher and/or lower geographical level can be shown accordingly.